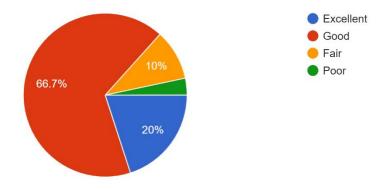

#### Feedback / Suggestions:

How satisfied were you with the session content 60 responses

How relevant and helpful do you think it was for you job 60 responses

(AUTONOMOUS)

Accredited by NAAC with 'A' Grade, ISO 9001:2015 Certified Institution Approved by AICTE, New Delhi and Affiliated to JNTUK, Kakinada L.B. REDDY NAGAR, MYLAVARAM, NTR DIST., A.P.-521 230.