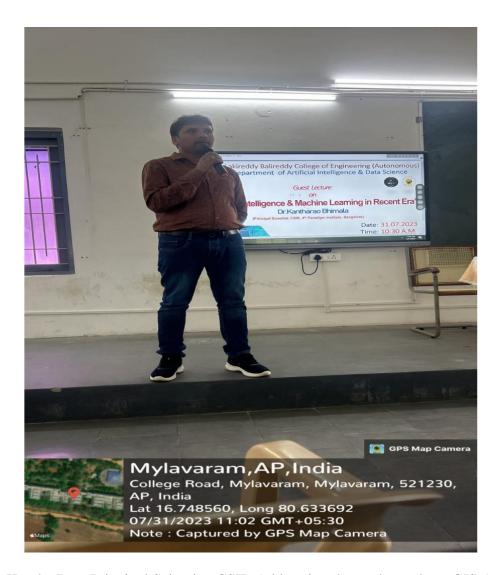

#### **Gallery:**

Dr.B. Kantha Rao, Principal Scientist, CSIR Addressing the students about GIS Applications and Internships.

(AUTONOMOUS)

Accredited by NAAC with 'A' Grade, ISO 9001:2015 Certified Institution
Approved by AICTE, New Delhi and Affiliated to JNTUK, Kakinada
L.B. REDDY NAGAR MYLAVARAM NTR DIST. A P.-521 230