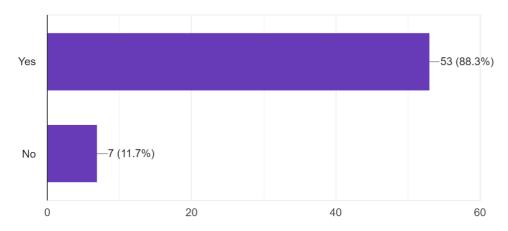

#### Feedback / Suggestions:

How satisfied were you with the session content 60 responses

How relevant and helpful do you think it was for you job 60 responses

(AUTONOMOUS)

Accredited by NAAC with 'A' Grade, ISO 9001:2015 Certified Institution Approved by AICTE, New Delhi and Affiliated to JNTUK, Kakinada L.B. REDDY NAGAR, MYLAVARAM, NTR DIST., A.P.-521 230.