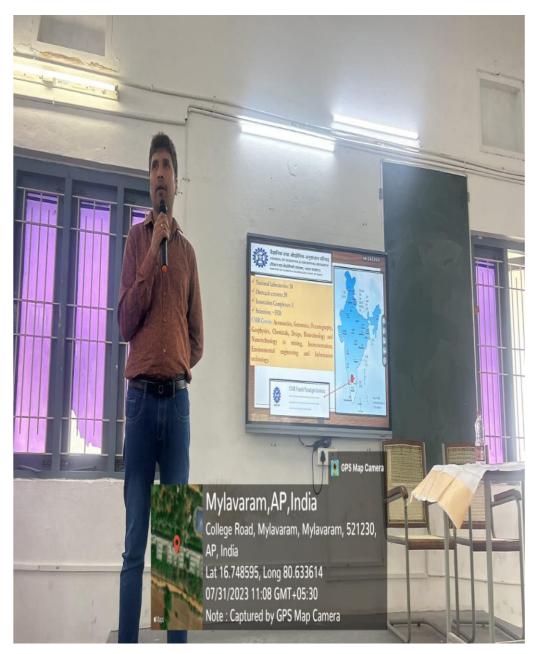

#### **Gallery:**

Dr.B. Kantha Rao, Principal Scientist, CSIR Addressing the students about GIS Applications and Internships.

(AUTONOMOUS)

Accredited by NAAC with 'A' Grade, ISO 9001:2015 Certified Institution
Approved by AICTE, New Delhi and Affiliated to JNTUK, Kakinada
L.B. REDDY NAGAR MYLAVARAM NTR DIST. A P.-521 230